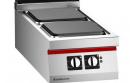

## TWO PLATE ELECTRIC BOILING TABLE

Electric boiling range with AISI 304 stainless steel structure, 20/10 mm thickness top. Watertight fully sealed cast iron plates, fitted with thermal protection devices. Each plate is controlled by a 5-position switch. Remote control of power peaks.

- Metal ergonomic knobs with ceramic fiber insulation.
- Rubber protection under the knobs against water infiltration.
- Metal ergonomic knobs with ceramic fiber insulation.
- Rubber protection under the knobs against water infiltration.
- Sealed flue on the top.
- · Access to all components through front compartment and control console.